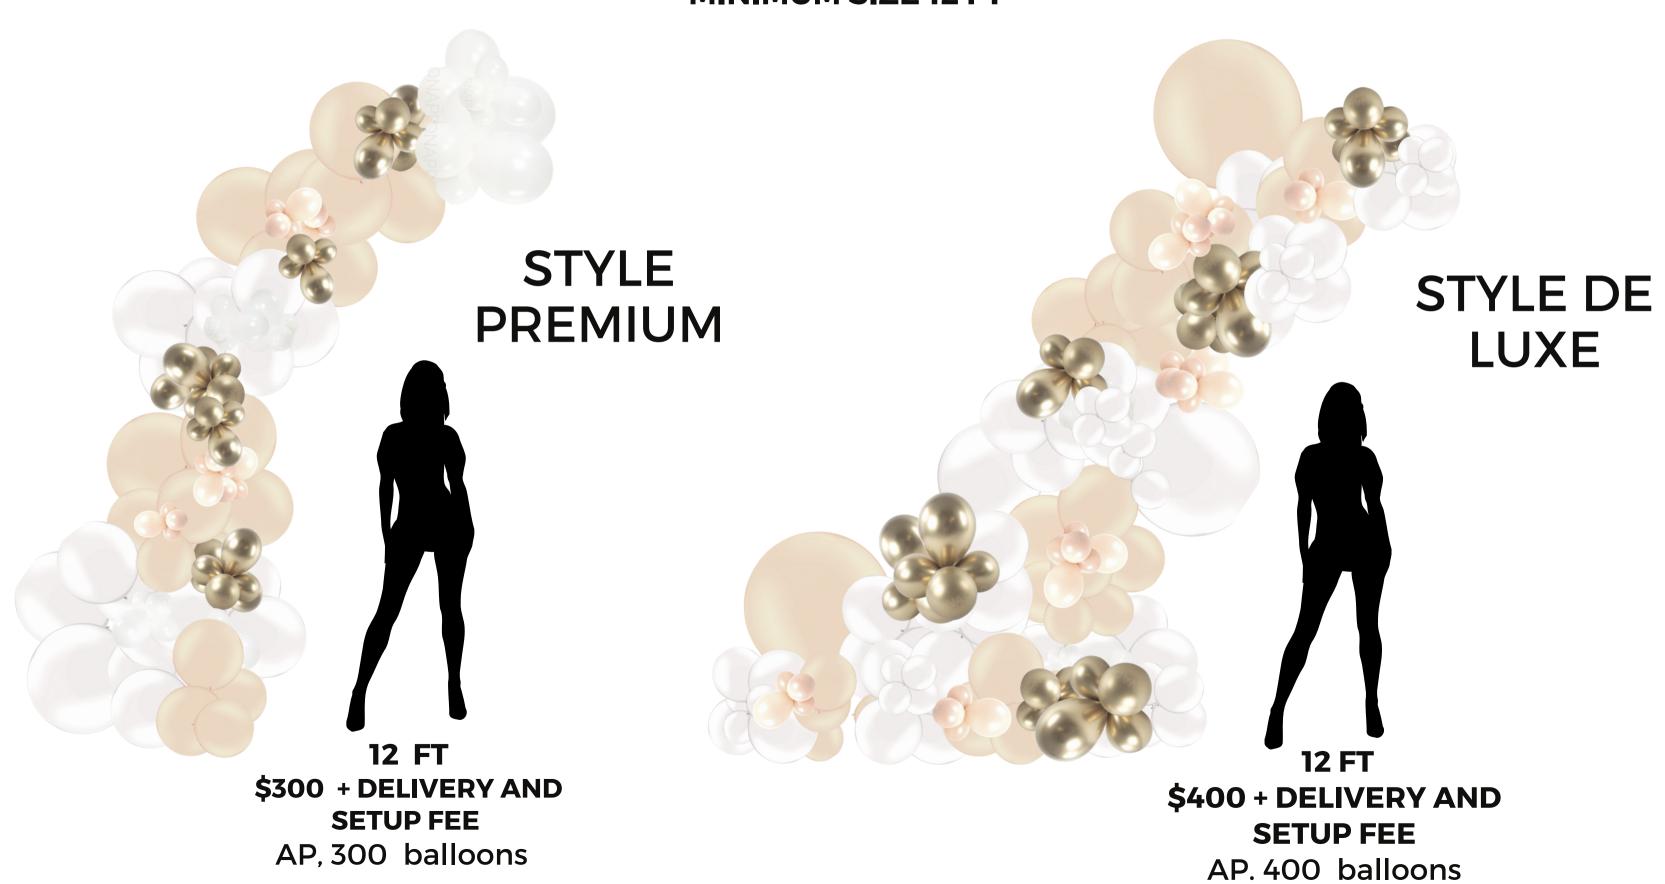

## BALLOON GARLAND STYLE PREMIUM

OFFERED WITH INSTALLATION SERVICE MINIMUM SIZE 12 FT

## CUSTOM/DOUBLED BALLOON COLORS OF YOUR CHOISE AND CHROME ACCENTS INCLUDED!!!

AP, 300 balloons

5, 9, 12,17 INCHES BALLOON SIZES INCLUDED

## CUSTOM/DOUBLED BALLOON COLORS OF YOUR CHOISE AND CHROME ACCENTS INCLUDED!!!

AP, 300 balloons

#### **BALLOON GARLAND** STYLE DE LUXE

**OFFERED WITH INSTALLATION SERVICE MINIMUM SIZE 12 FT** 

**CUSTOM/DOUBLED BALLOON COLORS** OF YOUR CHOISE AND CHROME ACCENTS INCLUDED

**EXTRA BALLOON** 

**CLUSTERS ARE** 

**WHOLE GARLAND** 

**EXTRA VOLUME** 

**12 FT** 

\$400

AP. 400 balloons

**FOR PERFECT** 

**5, 9, 12,17, 30 INCHES BALLOON SIZES INCLUDED**