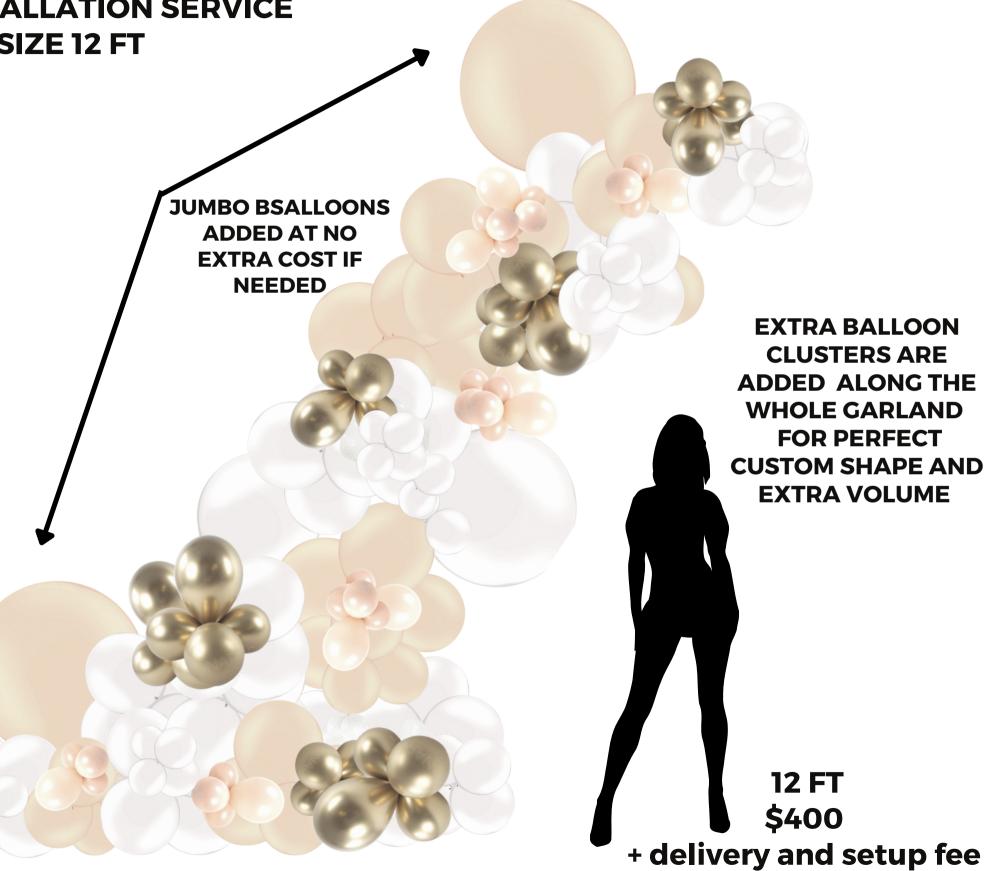

#### **BALLOON GARLAND** STYLE DE LUXE

**OFFERED WITH INSTALLATION SERVICE MINIMUM SIZE 12 FT** 

**CUSTOM/DOUBLED BALLOON COLORS** OF YOUR CHOISE AND CHROME ACCENTS INCLUDED

**EXTRA BALLOON** 

**CLUSTERS ARE** 

**WHOLE GARLAND** 

**EXTRA VOLUME** 

**12 FT** 

\$400

AP. 400 balloons

**FOR PERFECT** 

**5, 9, 12,17, 30 INCHES BALLOON SIZES INCLUDED**