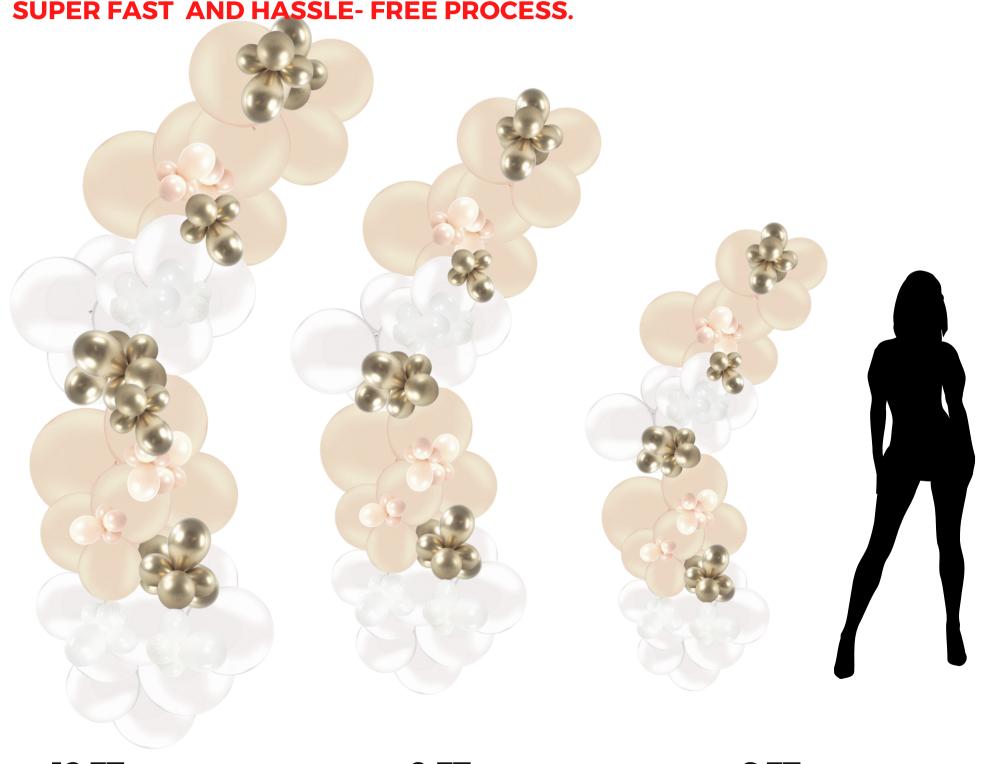

# BALLOON GARLAND GRAB N GO STYLE

ARRIVES ASSEMBLED AND HAS TO BE INSTALLED/ATTACHED BY CLIENT!!! WE PROVIDE VIDEO GUIDE FOR SUPER FAST AND HASSLE- FREE PROCESS.

CUSTOM/DOUBLED BALLOON COLORS !!!
OF YOUR CHOISE AND CHROME ACCENTS INCLUDED

**12 FT \$275** AP. 270 balloons

**9 FT \$225** AP. 214 balloons

**6 FT \$150** AP, 144 balloons

5, 9, 12,17 INCHES BALLOON SIZES INCLUDED