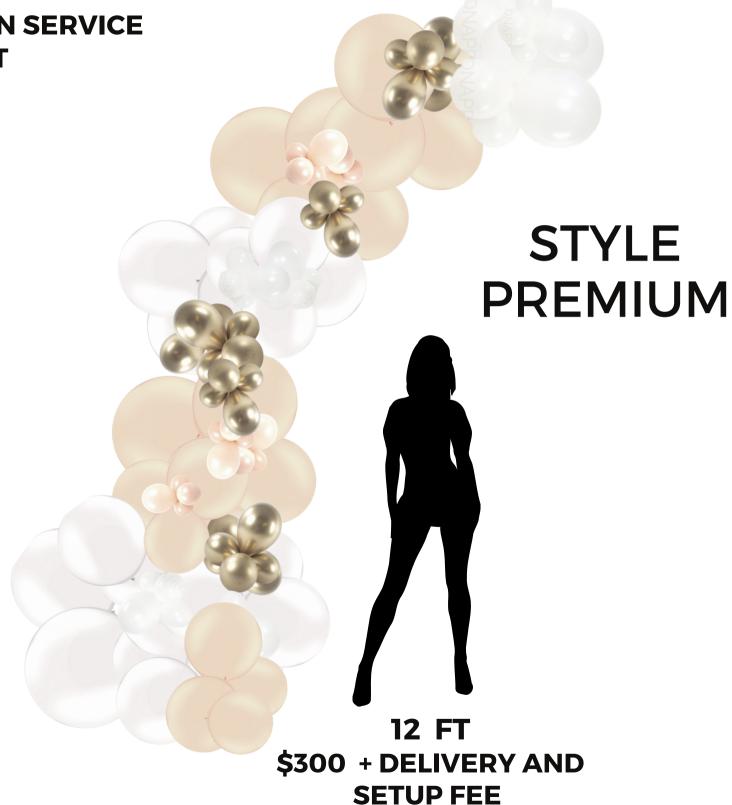

## BALLOON GARLAND STYLE PREMIUM

OFFERED WITH INSTALLATION SERVICE MINIMUM SIZE 12 FT

## CUSTOM/DOUBLED BALLOON COLORS OF YOUR CHOISE AND CHROME ACCENTS INCLUDED!!!

AP, 300 balloons

5, 9, 12,17 INCHES BALLOON SIZES INCLUDED