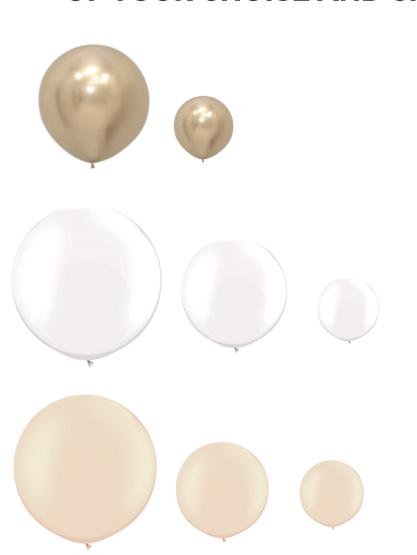

# BALLOON GARLAND GRAB N GO STYLE

ARRIVES ASSEMBLED AND HAS TO BE INSTALLED/ATTACHED BY CLIENT!!! WE PROVIDE VIDEO GUIDE FOR SUPER FAST AND HASSLE- FREE PROCESS.

CUSTOM/DOUBLED BALLOON COLORS !!!
OF YOUR CHOISE AND CHROME ACCENTS INCLUDED

**12 FT \$275** AP. 270 balloons

**9 FT \$225** AP. 214 balloons

**6 FT \$150** AP, 144 balloons

5, 9, 12,17 INCHES BALLOON SIZES INCLUDED