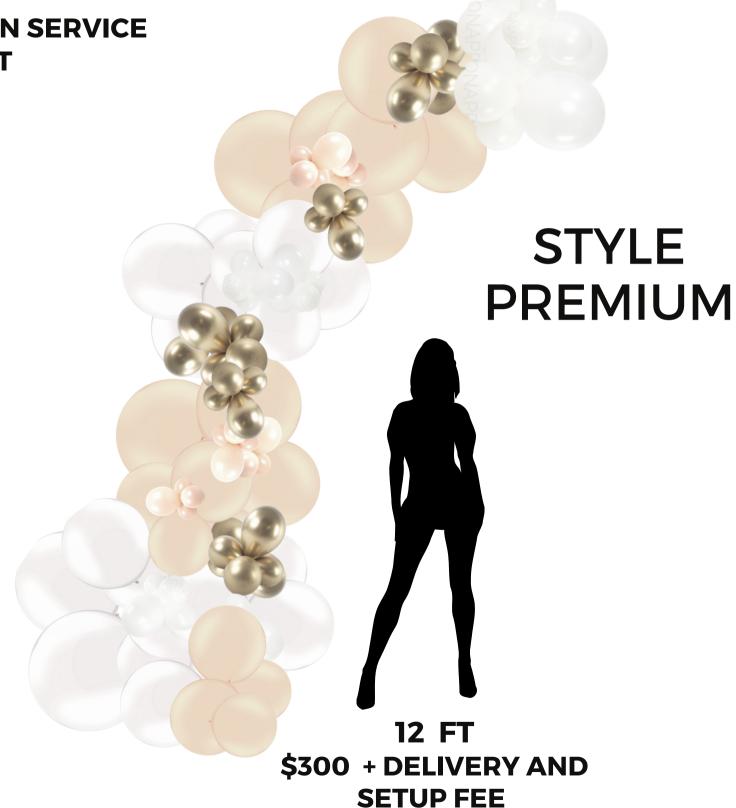

## BALLOON GARLAND STYLE PREMIUM

OFFERED WITH INSTALLATION SERVICE MINIMUM SIZE 12 FT

## CUSTOM/DOUBLED BALLOON COLORS OF YOUR CHOISE AND CHROME ACCENTS INCLUDED!!!

AP, 300 balloons